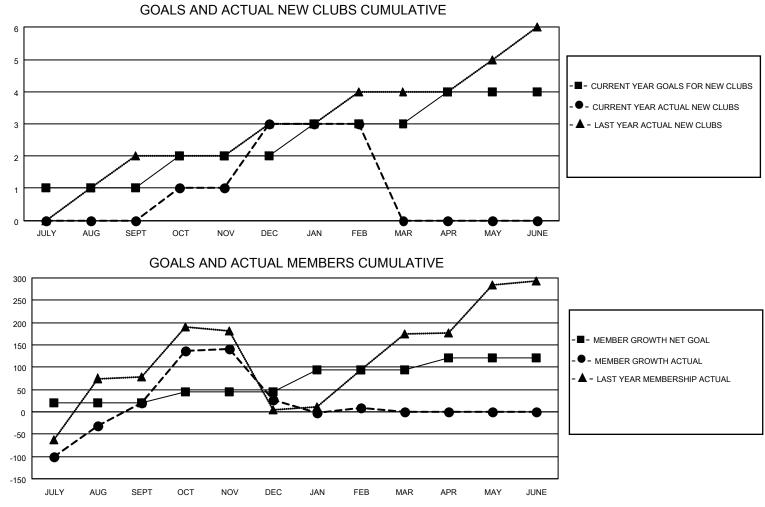

## LOCATION INDONESIA

District 307 A2

Results as of: 2/28/2021

| Clubs                 |               |           |               | Members               |                        |                         |                                                    |  |
|-----------------------|---------------|-----------|---------------|-----------------------|------------------------|-------------------------|----------------------------------------------------|--|
| RESULTS FOR 2020-2021 |               |           |               | RESULTS FOR 2020-2021 |                        |                         |                                                    |  |
| QUARTER               | NEW CLUB GOAL | NEW CLUBS | DROPPED CLUBS | QUARTER               | BER GROWTH NET<br>GOAL | MEMBER GROWTH<br>ACTUAL | DROPPED<br>MEMBERS ACTUAL<br>(including transfers) |  |
| JULY/AUG/SEPT         | 1             | 0         | 4             | JULY/AUG/SEPT         | 20                     | 327                     | 286                                                |  |
| OCT/NOV/DEC           | 1             | 3         | 0             | OCT/NOV/DEC           | 25                     | 256                     | 246                                                |  |
| JAN/FEB/MAR           | 1             | 0         | 6             | JAN/FEB/MAR           | 50                     | 75                      | 73                                                 |  |
| APR/MAY/JUNE          | 1             | 0         | 0             | APR/MAY/JUNE          | 25                     | 0                       | 0                                                  |  |